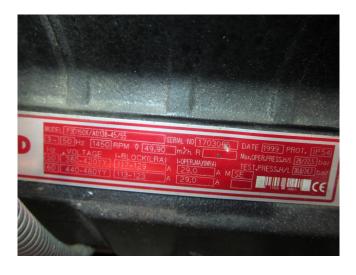

## **Specifications**

| Brand                                           | Prestcold               |
|-------------------------------------------------|-------------------------|
| Туре                                            | P3D150X/A0138-45/55     |
| Refrigerant                                     | Freon                   |
| kW at $+10^{\circ}\text{C}/+40^{\circ}\text{C}$ | 55,4*                   |
| kW at 0°C/+40°C                                 | 46                      |
| kW at -5°C/+40°C                                | 38,8                    |
| kW at -10°C/+40°C                               | 30,8                    |
| kW at -20°C/+40°C                               | 21,3                    |
| kW at -30°C/+40°C                               | 11,9                    |
| kW at -40°C/+40°C                               | 6,2                     |
| Pressure safety switches                        | /                       |
| Hp/Lp/Op                                        |                         |
| Remarks                                         | # // *Capacity based on |
|                                                 | +7,5°C/+40°C            |
| Remarks                                         | R404a - R22 or other    |
|                                                 | freon types             |
| Sizes                                           | 600x400x500 mm          |
|                                                 | (LxWxH)                 |