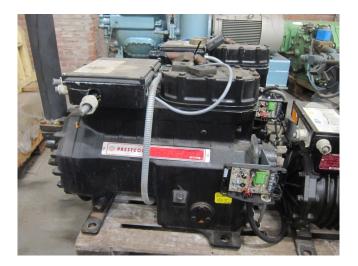

#### Used Prestcold P3D150X/A0138-45/55

Used Compressor Prestcold P3D150X/A0138-45/55, complete with pressure safety switches. Why choose for HOSBV? Were not only the largest used refrigeration specialist in Europe, but also, we deliver all equipment including an extensive test, warranty and industrial cleaning. Optional we can arrange shipment and export documents.